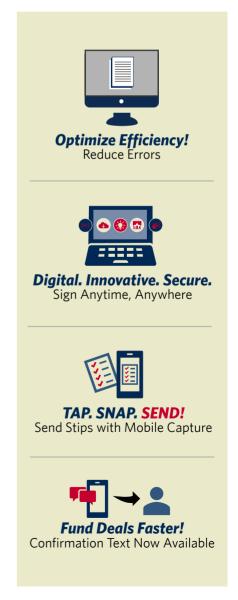

# FASTER FUNDING WITH ACA'S SECURE TECHNOLOGY!

#### **eCONTRACTING**

- ACA is eContracting on both the Dealertrack and RouteOne platforms
- Increase contracting efficiency by automating critical checkpoints and validating data as it is being entered
- eContracting ensures accuracy by reducing the potential for errors

#### **REMOTE SIGNING**

- ACA is onboard with Remote Signing using the RouteOne and Dealertrack uniFI® Platforms
- Remote Signing provides a safe and convenient experience for customers
- It allows for a low-contact sales process allowing customers the ability to safely sign deal documents anytime, anywhere without having to come into the dealership

#### **MOBILE CAPTURE**

- This technology allows customers to send missing stips directly to our Originations Team
- When a stip is missing from a received packet, a Missing Stip Text will be sent to the customer(s) from 869-40, allowing them to click a link and snap a picture of their missing document via their mobile device.

#### **CONFIRMATION TEXT**

- Customers can confirm all loan details via their mobile device and there is no enrollment or app to download
- The customer will receive a text from 869-40
- They will use the link provided in the text to review and confirm the details of their loan
- The customer must confirm the loan details within 48 hours
- If the loan details are not confirmed via text, we will call the customer